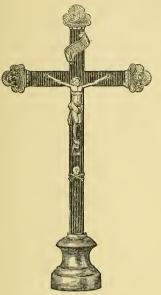

" (round) with Plastique "
" " Bone Figures.

" " BRONZE "

" WITH WOODEN FIGURES.

" " Ivory "

" " CHINA "

" " BRONZE "

" " SILVER-PLATED FIGURES,
CARVED CRUCIFIXES WITH FINE IVORY FIGURES.

HOLY-WATER FONTS.

" of Real Bronze.

BISCUIT STATUES.

SMALL COLORED STATUES FROM MUNICH.

STATUES OF IMITATION BRONZE.

CHRISTMAS FIGURES.

TOY ALTAR FURNITURE.

PAPER WEIGHTS.

Porcelain Medallions with Gilt Brass Frames.